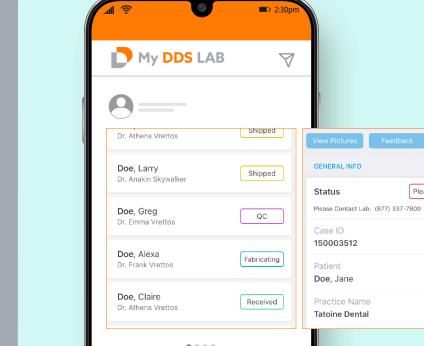

# The #1 dental lab app that answers all case questions.

instant status updates Get UPS shipping information

Real-time case tracking with

- View case details Be notified when to call the lab

Design. Deliver. Support.

### **Easily search** case history in detail

Drill down to details case-by-case.

### Receive your cases faster

By entering your cases online, you reduce errors and have a faster turnaround time.