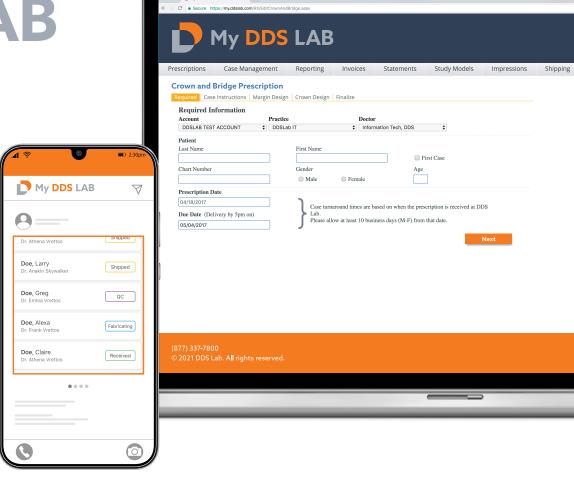

### **Enter prescriptions online**

Get the most accurate products when you follow our step-by-step form.

### **Easily search** case history in detail

Drill down to details case-by-case.

# The #1 dental lab app that answers all case questions.

instant status updates Get UPS shipping information

Real-time case tracking with

- View case details Be notified when to call the lab

Design. Deliver. Support.